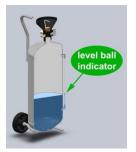

## Pneumatic atomizer composed of:

- tank in stainless steel
- level indicator
- 2 atomizing adjustable nozzles
- sanitizing regulation valve
- valve for emptying / washing
- safety valve calibrated at 8 bar
- air pressure regulator