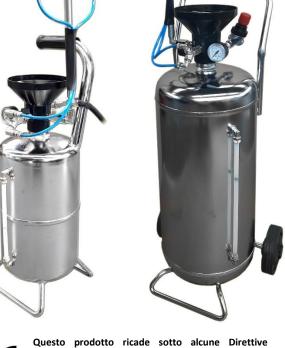

## **SANIFOG sanitizing atomizer**

## Pneumatic atomizer composed of:

- tank in stainless steel
- level indicator
- 2 atomizing adjustable nozzles
- sanitizing regulation valve
- valve for emptying / washing
- safety valve calibrated at 8 bar
- air pressure regulator

comunitarie, pertanto è marcato CE ed ha la "Dichiarazione CE di conformità" nel manuale di istruzioni allegato al prodotto. MADE IN ITALY - PED 2014/68/UE

|                                                 | Features                  |                           |
|-------------------------------------------------|---------------------------|---------------------------|
| Model                                           | NBZ10XF                   | NBZ25XF                   |
| Material                                        | Stainless steel AISI 316  | Stainless steel AISI 304  |
| Supply                                          | Pneumatic (compressed air | Pneumatic (compressed air |
|                                                 | line required)            | line required)            |
| Tank capacity                                   | 10                        | 24                        |
| Maximum quantity of liquid that can be inserted | 9.5 l                     | 19                        |
| dimensions                                      | 24 cm x 24 cm H=80 cm     | 29 cm x 36 cm H=102 cm    |
| Recommended pressure for sanitization           | 1 – 6 bar                 | 1 – 6 bar                 |
| Indicative air consumption (at 3 bar)           | 160 l/min                 | 160 l/min                 |
| Indicative consumption of sanitizer (at 3 bar)  | 4.84 l/h                  | 4.84 l/h                  |
| Coverage at 3 bar (calculated for 6 ml / m³)    | 13.5 m³/min               | 13.5 m³/min               |
| Max pressure                                    | 8 bar                     | 8 bar                     |
| Weight (without liquid)                         | 8.5 kg                    | 11 kg                     |